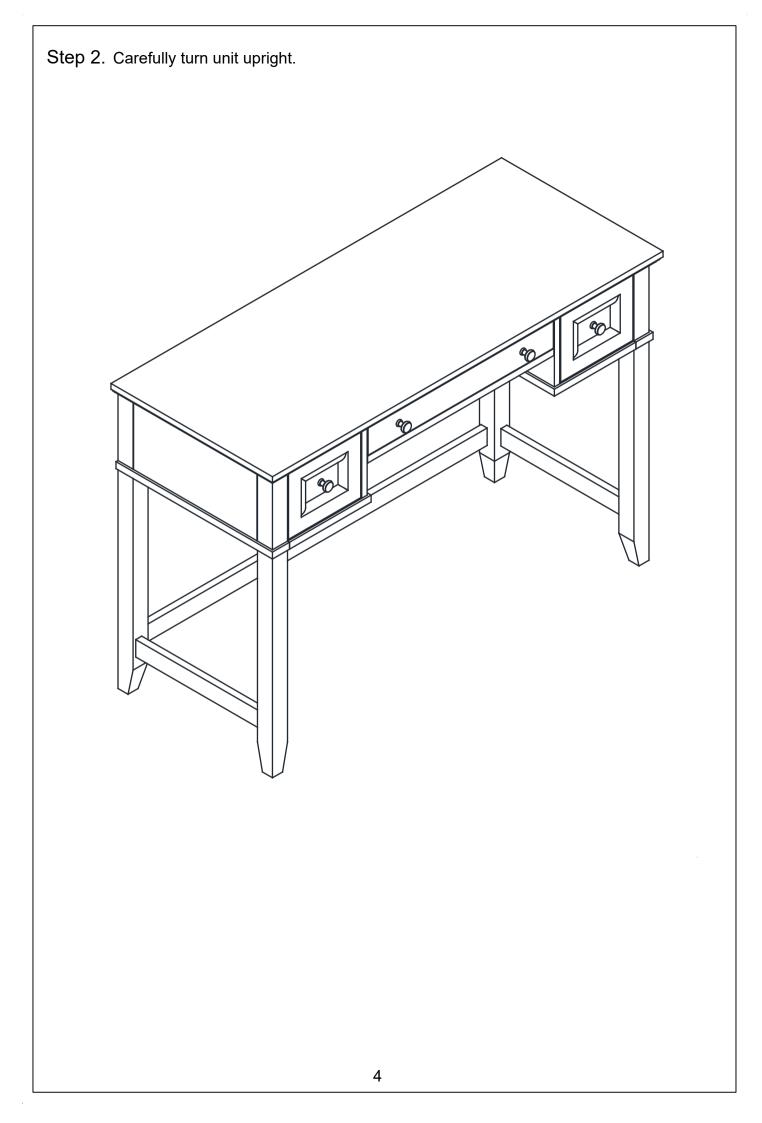

etween wood dowel and pre-drilled hole is intentional for ease of assembly.

Step 1. Carefully turn top panel (part A) upside down on a soft flat surface, such as carpet, as shown below. Open drawers, attach left panel (part B) to top panel (part A) using long bolts (part #1), spring washers (part #3), flat washers (part #4) and allen wrench (part #6). Attach bottom stretcher (part D) to left panel (part B) using wood dowel (part #5), screw (part #2) and phillips head screwdriver. Attach right panel (part C) to bottom stretcher (part D) and top panel (part A) using wood dowel (part #5), screw (part #2), long bolts (part #1), spring washers (part #3), flat washers (part #4), allen wrench (part #6) and phillips head screwdriver. #2 #5 В A #1 x 8 #2 x 2 #3 x 8 3 #4 x 8 С #5 x 2 #1 #6 #6 x 1