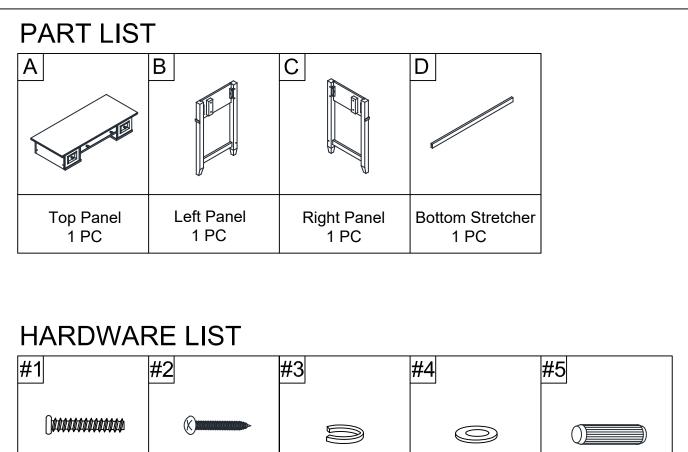

Vanity Desk CF7013

| #1                           | #2                       | #3                               | #4                             | #5                            |
|------------------------------|--------------------------|----------------------------------|--------------------------------|-------------------------------|
| [ <i>00000000000</i> 0000    |                          |                                  |                                |                               |
| 1-1/2"x Ø1/4"xD12            |                          |                                  |                                |                               |
| Long Bolt<br>8 PCS (Extra 1) | Screw<br>2 PCS (Extra 1) | Spring Washer<br>8 PCS (Extra 1) | Flat Washer<br>8 PCS (Extra 1) | Wood Dowel<br>2 PCS (Extra 1) |
| #6                           |                          |                                  |                                |                               |
|                              |                          |                                  |                                |                               |